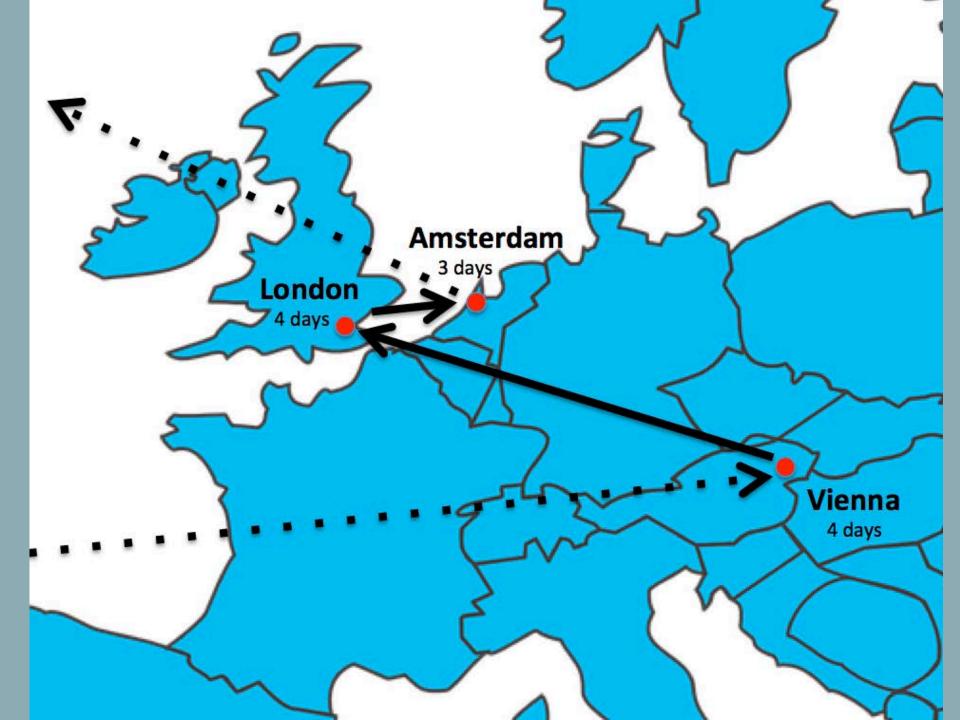

# Not all classrooms have four walls

## Come Study Abroad





MTSU Signature Program May 2018



3 European Cities in 11 Days
History and Systems of Psychology

History and Systems of Psychology
3 Credit Hours; PSY 4700
Discovering Psychology's European Roots
Taught by Dr. Seth Marshall
All majors welcome



## May 14 - May 24





## Vienna, Austria



#### Vienna Kärntner Straße



### Vienna Stephen's Cathedral



#### Vienna Schönbrunn Palace



#### Vienna Explore Psychology's Roots



## Vienna Excursions

- · Vienna State Opera House
- · Walking tour of Vienna
- · Vienna State Opera House
- · Kärntner Strasse, Vienna's most famous shopping street
- · Stephen's Cathedral, where Mozart was married
- · Viktor Frankl Institute Museum
- · Ringstrasse, a world heritage site
- The Parliament, Rathaus (City Hall), and the Hofburg, where the Habsburg dynasty prevailed
- Schönbrunn Palace, where Marie Antoinette spent her childhood
- Sigmund Freud Museum, where psychoanalysis was developed
- · The Sigmund Freud walking tour of his patients' homes
- Vienna Psychoanalytic Ambulatorium, which served as Freud's free clini