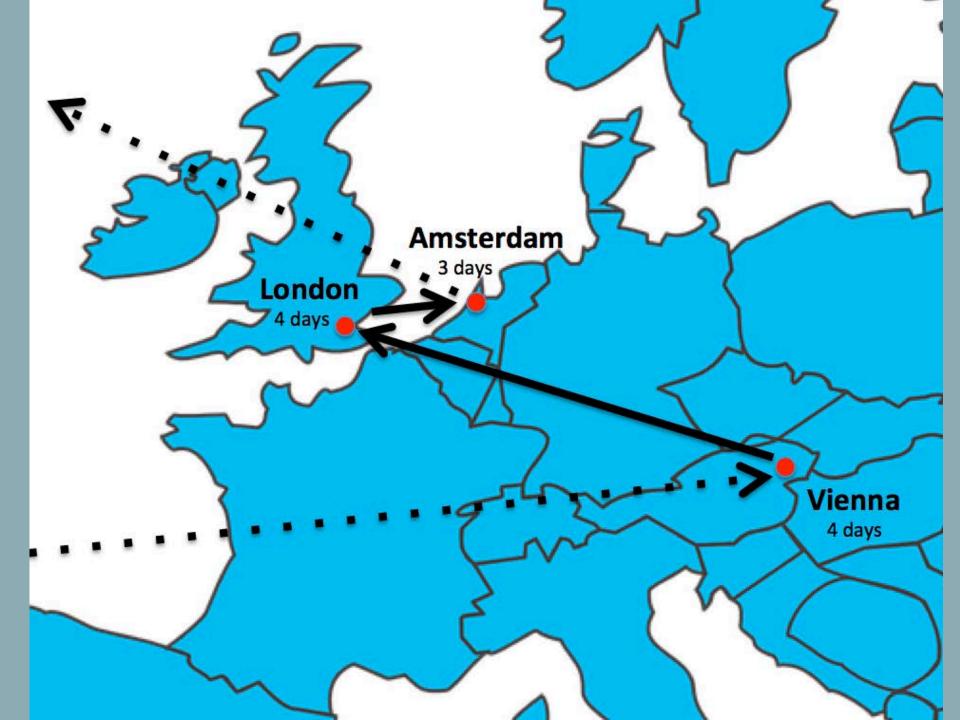

# Vienna Kärntner Straße



### Vienna Stephen's Cathedral



#### Vienna Schönbrunn Palace



#### Vienna Explore Psychology's Roots



## Vienna Excursions

- · Vienna State Opera House
- · Walking tour of Vienna
- · Vienna State Opera House
- · Kärntner Strasse, Vienna's most famous shopping street
- · Stephen's Cathedral, where Mozart was married
- · Viktor Frankl Institute Museum
- · Ringstrasse, a world heritage site
- The Parliament, Rathaus (City Hall), and the Hofburg, where the Habsburg dynasty prevailed
- Schönbrunn Palace, where Marie Antoinette spent her childhood
- Sigmund Freud Museum, where psychoanalysis was developed
- · The Sigmund Freud walking tour of his patients' homes
- Vienna Psychoanalytic Ambulatorium, which served as Freud's free clinic

### Vienna to London





## London, England



# Picadilly Circus



#### London



## St. Paul's Cathedral



#### England Charles Darwin's House in Kent



## London Hyde Park



## Bethlem Royal Hospital in Beckenham



### London Excursions

- · Big Ben and Houses of Parliament
- · St. Paul's Cathedral
- · Piccadilly Circus
- · Hyde Park
- Wellcome Collection, a museum dedicated to the connections between medicine, life, and art.
- · Jack the Ripper-themed tour
- Country side of Kent and Charles Darwin's house where he conceived of natural selection and evolution
- Bethlem Royal Hospital in Beckenham, the first institution for mental health in the history of Europe
- · Free time for students to explore

#### London to Amsterdam





## Amsterdam, the Netherlands



## Van Gogh Museum



## Canals of Amsterda